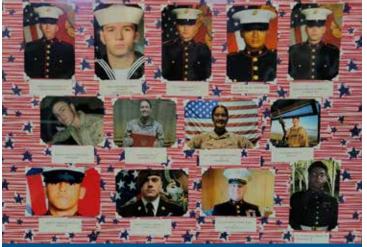

Becky Swindell • Consultant • Carter BloodCare

This memory board was created by a member and is currently on display at the Clubhouse.

"The senseless loss of thirteen of America's finest in Afghanistan inspired me to create this memory board. My heart aches knowing their lives were needlessly cut short. During this month of Thanksgiving, I'd like to pay tribute and offer thanks to all of our military, past and present. I'm deeply grateful for their courageous service and appreciate their families' sacrifices. May God bless America and keep His protective arms around these heroes who selflessly give of themselves to protect our Nation."

- Anonymous