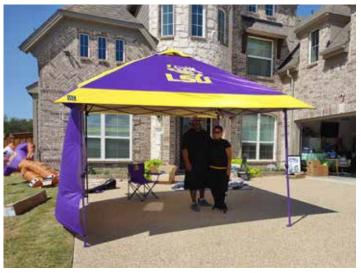

### **GARAGE SALE NOTES & NEWS**

Following the first day of autumn, neighbors throughout Mira Lagos hosted garage sales the weekend of September 25th. The Shred Truck was available for destroying old documents and the City of Grand Prairie hosted a Trash Off in our neighborhood for convenient disposal of bulky items. It was a great weekend, without rain, for these outdoor organizing activities.

The City of Grand Prairie limits residents to two garage sales per year. To operate within the Covenants, Conditions and Restrictions (CC&R's) guidelines, residents of Mira

Lagos HOA may conduct garage sales only on the dates designated by the association. Those dates are the first Saturday of spring and fall. The next Community-wide Garage Sale will be on Saturday, March 27, 2022.

Any resident conducting a garage on a date other than those set by the association is subject to a \$75 fine.