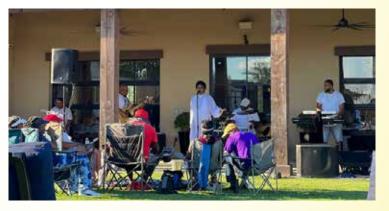

Put "I FOUND IT" in the email subject line and provide the page number the image is on along with your name, address, and phone number.

Thank you for reading the Messenger!

On September 17<sup>th</sup>, neighbors gathered in the Clubhouse courtyard for a night of jazz. Music was in the air. There was dancing and lots of fun!