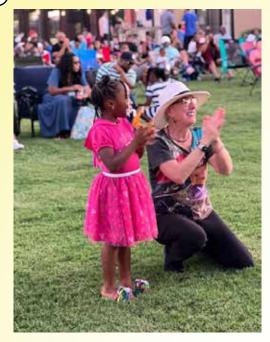

Put "I FOUND IT" in the email subject line and provide the page number the image is on along with your name, address, and phone number.

Thank you for reading the Messenger!

On September 17<sup>th</sup>, neighbors gathered in the Clubhouse courtyard for a night of jazz. Music was in the air. There was dancing and lots of fun!