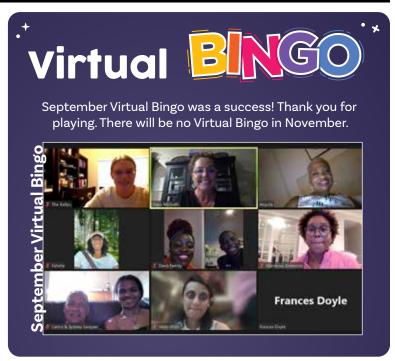

Put "I FOUND IT" in the email subject line and provide the page number the image is on along with your name, address, and phone number.

Thank you for reading the Messenger!

On September 17<sup>th</sup>, neighbors gathered in the Clubhouse courtyard for a night of jazz. Music was in the air. There was dancing and lots of fun!