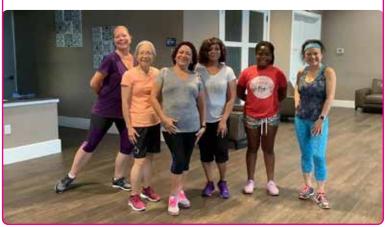

Put "I FOUND IT" in the email subject line and provide the page number the image is on along with your name, address, and phone number.

Thank you for reading the Messenger!

On September 17<sup>th</sup>, neighbors gathered in the Clubhouse courtyard for a night of jazz. Music was in the air. There was dancing and lots of fun!