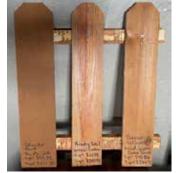

# **New Approved Fence Stain Colors**

Wood Defender "Rustic Oak" can be purchased at Standard Paints in Mansfield.

Ready Seal "Natural Cedar" can be purchased at Home Depot.

Woodscapes "Cedar Bark" can be purchased at Sherwin Williams.